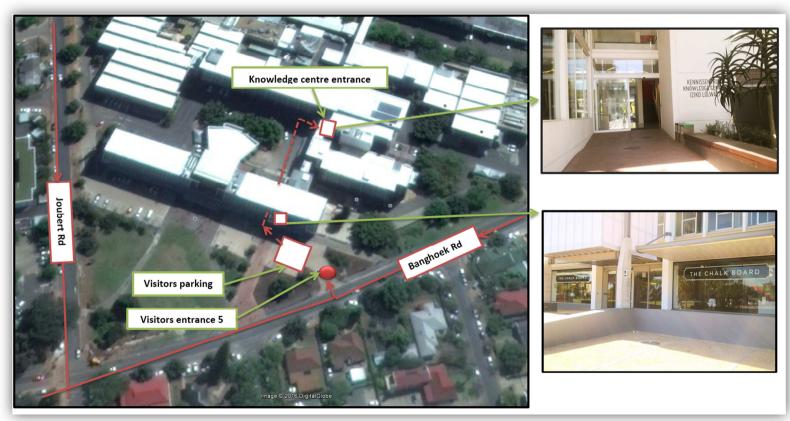

## How to find us:

- 1. An access code will be provided via email. If you do not receive a code, please follow up with the person you are visiting.
- 2. This code is used to open the boom to the visitors parking (Entrance 5) in front of the Gerenal Engineering Building. See the map below.
- 3. From the parking, follow the red arrow on foot, walking through the cafeteria (The Chalk Board). See the photo below. The main entrance of the General Engineering Building is access controlled, so this is an easier route.
- 4. Turn right shortly after exiting the cafeteria building, entering into the Knowledge Centre. See the photo below. If you get lost, ask for the Engineering Library we are in the same building.
- 5. Take the lift or the stairs to the fourth floor where you will find us. Ring the door bell and the receptionist will welcome you in.
- 6. If you run into any problems, kindly phone the person you are visiting or our offices on 021 808 4069.